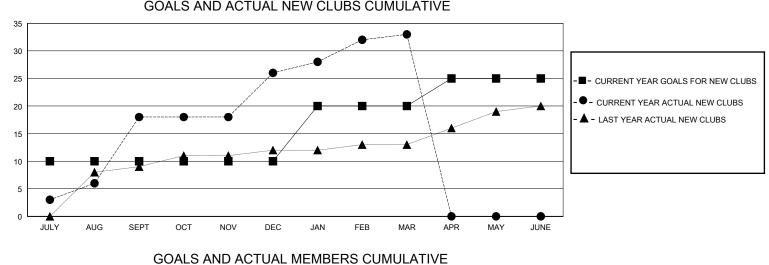

## MONTHLY MEMBERSHIP PROGRESS REPORT

District 325 H

Results as of: 3/31/2024

| GMT:          |               | LOC         | ATION NEPAL   |                       |                        |                         | GMT CA                                             |  |  |
|---------------|---------------|-------------|---------------|-----------------------|------------------------|-------------------------|----------------------------------------------------|--|--|
|               | Club          | DS          |               | Members               |                        |                         |                                                    |  |  |
|               | RESULTS FOR   | R 2023-2024 |               | RESULTS FOR 2023-2024 |                        |                         |                                                    |  |  |
| QUARTER       | NEW CLUB GOAL | NEW CLUBS   | DROPPED CLUBS | QUARTER MEME          | BER GROWTH NET<br>GOAL | MEMBER GROWTH<br>ACTUAL | DROPPED<br>MEMBERS ACTUAL<br>(including transfers) |  |  |
| JULY/AUG/SEPT | 10            | 18          | 3             | JULY/AUG/SEPT         | 180                    | 567                     | 129                                                |  |  |
| OCT/NOV/DEC   | 0             | 8           | 8             | OCT/NOV/DEC           | 0                      | 300                     | 220                                                |  |  |
| JAN/FEB/MAR   | 10            | 7           | 1             | JAN/FEB/MAR           | 180                    | 302                     | 50                                                 |  |  |
| APR/MAY/JUNE  | 5             | 0           | 0             | APR/MAY/JUNE          | 70                     | 0                       | 0                                                  |  |  |