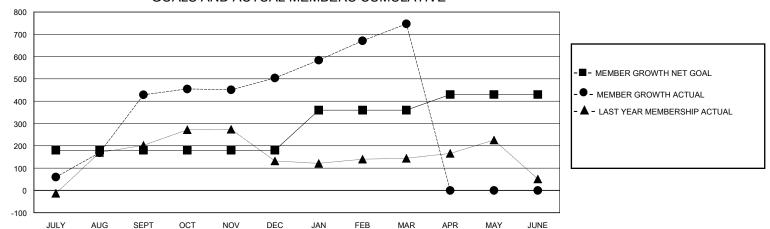

## MONTHLY MEMBERSHIP PROGRESS REPORT

District 325 H

Results as of: 3/31/2024

| GMT:          |               | LOC         | ATION NEPAL   |                       |                        |                         | GMT CA                                             |  |  |
|---------------|---------------|-------------|---------------|-----------------------|------------------------|-------------------------|----------------------------------------------------|--|--|
|               | Club          | DS          |               | Members               |                        |                         |                                                    |  |  |
|               | RESULTS FOR   | R 2023-2024 |               | RESULTS FOR 2023-2024 |                        |                         |                                                    |  |  |
| QUARTER       | NEW CLUB GOAL | NEW CLUBS   | DROPPED CLUBS | QUARTER MEME          | BER GROWTH NET<br>GOAL | MEMBER GROWTH<br>ACTUAL | DROPPED<br>MEMBERS ACTUAL<br>(including transfers) |  |  |
| JULY/AUG/SEPT | 10            | 18          | 3             | JULY/AUG/SEPT         | 180                    | 567                     | 129                                                |  |  |
| OCT/NOV/DEC   | 0             | 8           | 8             | OCT/NOV/DEC           | 0                      | 300                     | 220                                                |  |  |
| JAN/FEB/MAR   | 10            | 7           | 1             | JAN/FEB/MAR           | 180                    | 302                     | 50                                                 |  |  |
| APR/MAY/JUNE  | 5             | 0           | 0             | APR/MAY/JUNE          | 70                     | 0                       | 0                                                  |  |  |